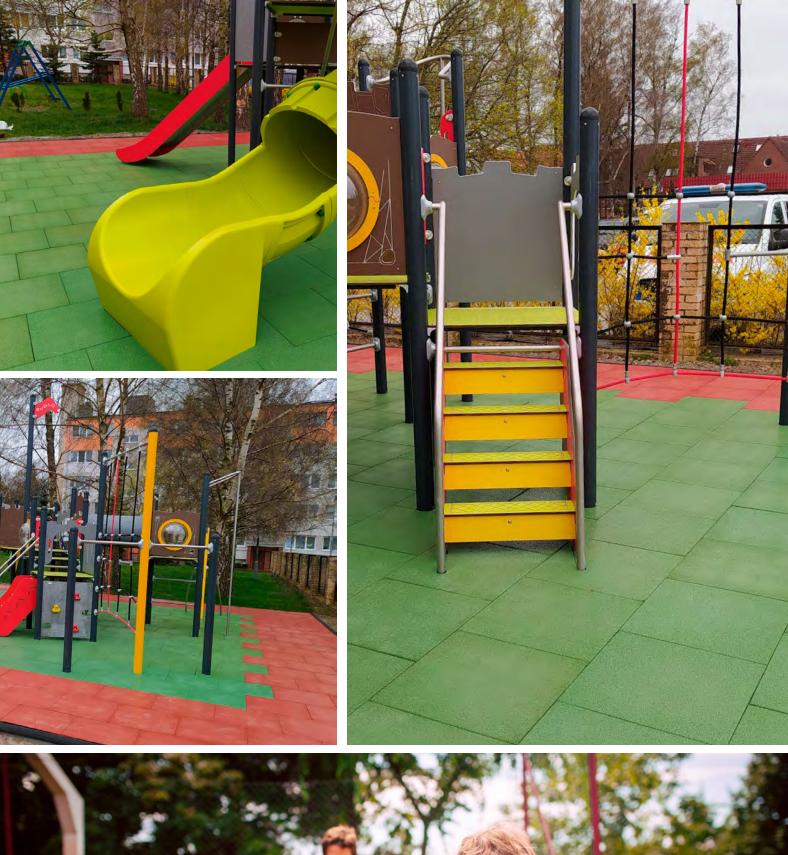

# Rubber surfaces for playgrounds.

Looking for high-quality, reliable rubber plates for playgrounds? You'll find them in MTJ Group's extensive range of surfaces, thanks to which children of all ages will be guaranteed safety while playing.

#### Use of safe surfaces:

- Municipal playgrounds
- Neighborhood playgrounds
- Urban activity zones playgrounds, combined with outdoor gyms
- Playgrounds at Traveler Service Areas
- Playgrounds at kindergartens and nurseries
- Hotel playgrounds
- Backyard playgrounds