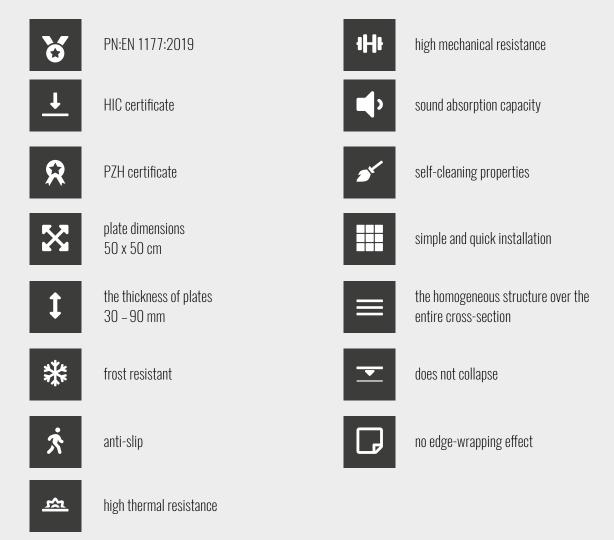

# Basic features of rubber plates:

Proflex SBR is layered rubber plates made of SBR rubber granules with a colored top layer. They are resistant to the elements and mechanical damage while remaining soft and safe in case of a fall.

| dimensions    | thickness  | 5 colors |
|---------------|------------|----------|
| 50 cm x 50 cm | 30 – 90 mm | optional |
|               |            | ' ' '    |

### Surface features:

- anti-slip
- frost resistant
- UV-resistant
- can absorb sound
- high thermal resistance

- self-cleaning properties
- drainage system to the substrate
- high mechanical resistance
- no edge wrapping effect
- quick and easy installations with dowels

#### Safety

HIC 1:0-2:8 certification ensures the safety of falling even from a height of 2.8 meters. The plates protect joints and cushion falls.

#### Certificate

PZH certification confirms the safety of use - the surfaces have no negative effects on the skin, the child's respiratory system, or the environment.

#### Manufacturing

The surfaces are manufactured by the EU standard PN: EN 1177:2019 and tested for safety.