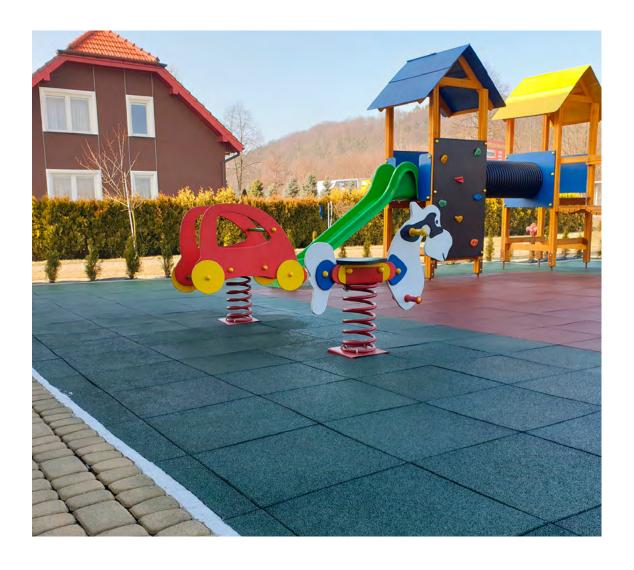

# Rubber surfaces for playgrounds.

Looking for high-quality, reliable rubber plates for playgrounds? You'll find them in MTJ Group's extensive range of surfaces, thanks to which children of all ages will be guaranteed safety while playing.

#### Use of safe surfaces:

- Municipal playgrounds
- Neighborhood playgrounds
- Urban activity zones playgrounds, combined with outdoor gyms
- Playgrounds at Traveler Service Areas
- Playgrounds at kindergartens and nurseries
- Hotel playgrounds
- Backyard playgrounds