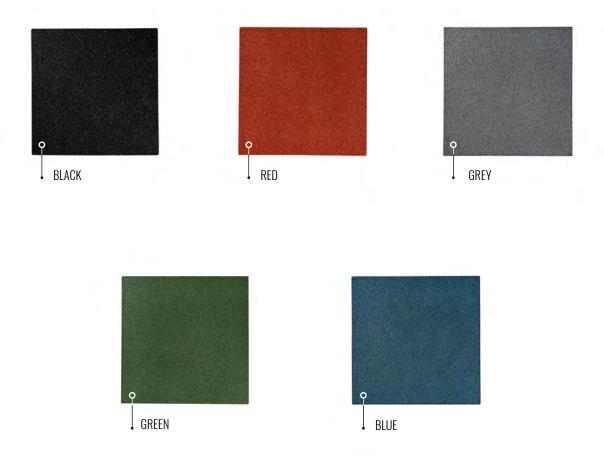

# Plate colors:

PROFLEX SBR rubber plates are available in 5 colors - black, red, green, gray, and blue. The color of the plates is durable, it does not rub off or fade over many years.

Proflex EPDM rubber plates provide almost endless possibilities for arranging your playground - the surface is available in as many as 24 colors, and its properties ensure safe play in all conditions.

# Plate colors:

Ekoflex rubber plates come in 5 colors - black, red, gray, green and blue. The color of the granules from which the surface is made remains intense regardless of exposure to sunlight and rain or snow.