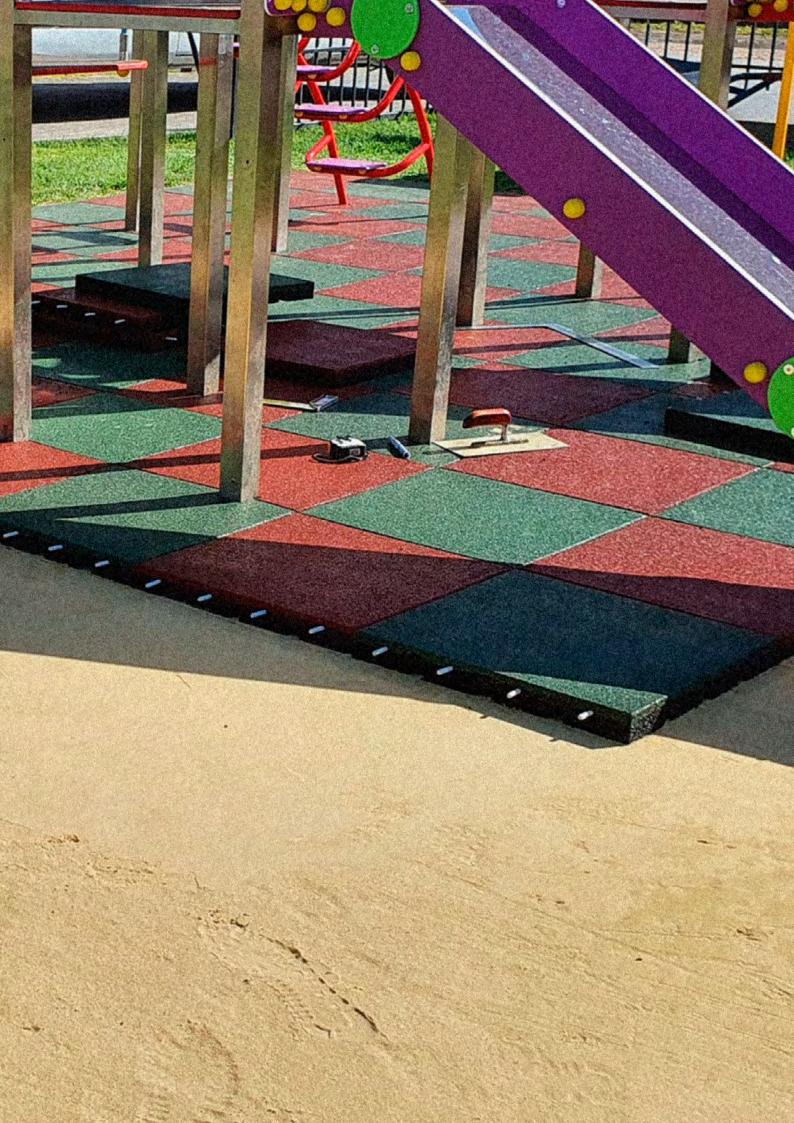

# Two ways of laying the plates

**Adjacent (the sides of the plates are in contact with each other)** - gives the possibility of laying a checkerboard

Interleaved (batter arrangement, alternating) - breaks the harmony of the surface

The games can be part of the surface or, thanks to the use of rubber edging, form a separate, fenced-off play area. This is a great way to increase the attractiveness of any school playground, playground, or urban outdoor activity zone.

You can create backyard games by combining square plates in a contiguous arrangement (so that they meet with the whole side) or on a divider, which gives you a lot of freedom in game design.