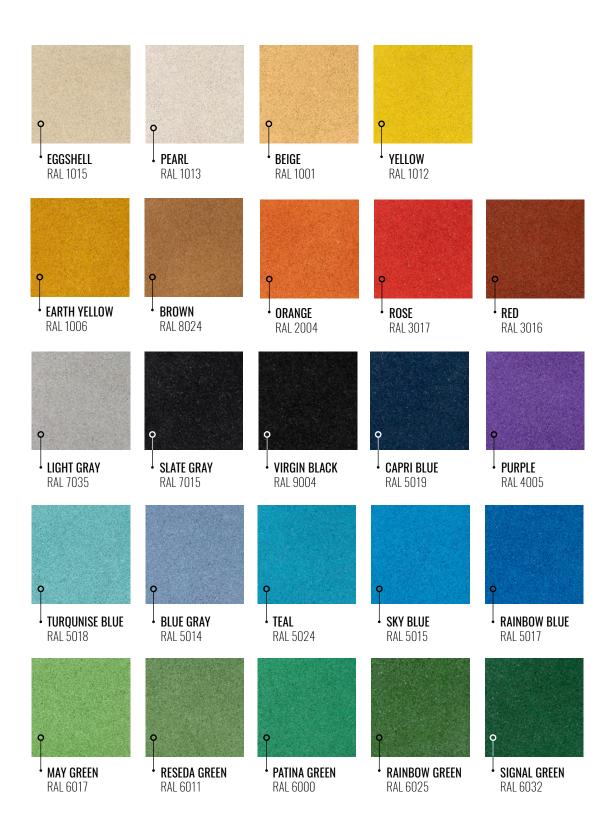

# Plate colors:

PROFLEX SBR rubber plates are available in 5 colors - black, red, green, gray, and blue. The color of the plates is durable, it does not rub off or fade over many years.

Proflex EPDM rubber plates provide almost endless possibilities for arranging your playground - the surface is available in as many as 24 colors, and its properties ensure safe play in all conditions.

#### Go wild with colors:

Proflex EPDM plates come in as many as 24 colors, from muted grays, greens and maroons to the intense colors of summer: yellow, celadon or sky blue.

Proflex Play plates are colorful surfaces with a game of class or twister. Want to invent your play? You can order plates with any shape, letter, or number.

# Plate colors:

Ekoflex rubber plates come in 5 colors - black, red, gray, green and blue. The color of the granules from which the surface is made remains intense regardless of exposure to sunlight and rain or snow.