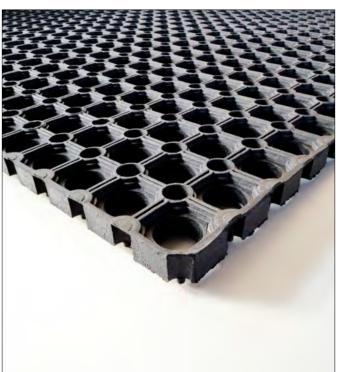

Proflex SBR is layered rubber plates made of SBR rubber granules with a colored top layer. They are resistant to the elements and mechanical damage while remaining soft and safe in case of a fall.

| dimensions    | thickness  | 5 colors |
|---------------|------------|----------|
| 50 cm x 50 cm | 30 – 90 mm | optional |
|               |            | ' ' '    |

### Surface features:

- anti-slip
- frost resistant
- UV-resistant
- can absorb sound
- high thermal resistance

- self-cleaning properties
- drainage system to the substrate
- high mechanical resistance
- no edge wrapping effect
- quick and easy installations with dowels