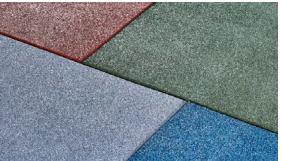

# Rubber surfaces for playgrounds.

Looking for high-quality, reliable rubber plates for playgrounds? You'll find them in MTJ Group's extensive range of surfaces, thanks to which children of all ages will be guaranteed safety while playing.

Proflex SBR is layered rubber plates made of SBR rubber granules with a colored top layer. They are resistant to the elements and mechanical damage while remaining soft and safe in case of a fall.

| dimensions    | thickness  | 5 colors |
|---------------|------------|----------|
| 50 cm x 50 cm | 30 – 90 mm | optional |
|               |            | ' ' '    |

# Plate colors:

PROFLEX SBR rubber plates are available in 5 colors - black, red, green, gray, and blue. The color of the plates is durable, it does not rub off or fade over many years.

Proflex EPDM rubber plates provide almost endless possibilities for arranging your playground - the surface is available in as many as 24 colors, and its properties ensure safe play in all conditions.