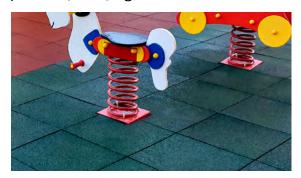

Proflex SBR is layered rubber plates made of SBR rubber granules with a colored top layer. They are resistant to the elements and mechanical damage while remaining soft and safe in case of a fall.

| dimensions    | thickness  | 5 colors |
|---------------|------------|----------|
| 50 cm x 50 cm | 30 – 90 mm | optional |
|               |            | ' ' '    |

# Plate colors:

PROFLEX SBR rubber plates are available in 5 colors - black, red, green, gray, and blue. The color of the plates is durable, it does not rub off or fade over many years.

Proflex EPDM rubber plates provide almost endless possibilities for arranging your playground - the surface is available in as many as 24 colors, and its properties ensure safe play in all conditions.