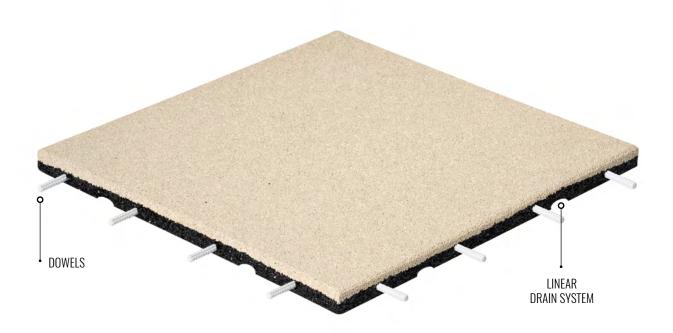

# Assembly methods for Proflex, Ekoflex, and Proflex Play rubber plates

- installation without adhesive
- no concrete foundation is required
- easy installation of joining the plates with dowels

**We produce a surfaces that is installed with 16 dowels -** 4 at each edge of the Proflex, Ekoflex, and Proflex Play plates. This guarantees that the edges will not curl, and the surfaces will remain even for many years.

Each plate has 4 mounting slots at each edge. All you have to do is place the corrugated dowel included in the kit and connect it to the next tile. That's it!

### Surface features:

- anti-slip
- frost resistant
- UV-resistant
- can absorb sound
- high thermal resistance

- self-cleaning properties
- drainage system to the substrate
- high mechanical resistance
- no edge wrapping effect
- quick and easy installations with dowels