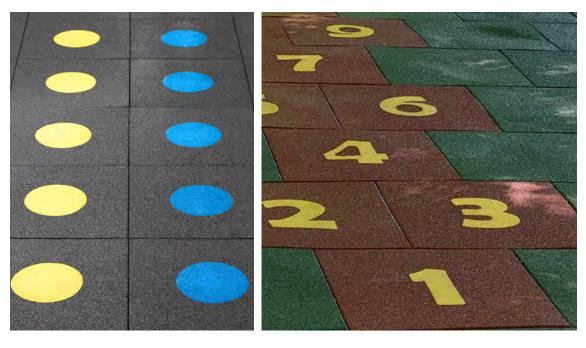

#### Go wild with colors:

Proflex EPDM plates come in as many as 24 colors, from muted grays, greens and maroons to the intense colors of summer: yellow, celadon or sky blue.

Proflex Play plates are colorful surfaces with a game of class or twister. Want to invent your play? You can order plates with any shape, letter, or number.

# Ideas for backyard games:

Class game and Twister are the most popular games that you can incorporate into a safe surface, but the manufacturing process of the plates does not limit us in any way! Use letters to arrange lettering or the alphabet. Create an educational zone for the little ones - learning counting, colors, or traffic lights.

You can create backyard games by combining square plates in a contiguous arrangement (so that they meet with the whole side) or on a divider, which gives you a lot of freedom in game design.