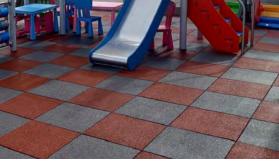

# Plate colors:

PROFLEX SBR rubber plates are available in 5 colors - black, red, green, gray, and blue. The color of the plates is durable, it does not rub off or fade over many years.

Proflex EPDM rubber plates provide almost endless possibilities for arranging your playground - the surface is available in as many as 24 colors, and its properties ensure safe play in all conditions.

#### Go wild with colors:

Proflex EPDM plates come in as many as 24 colors, from muted grays, greens and maroons to the intense colors of summer: yellow, celadon or sky blue.

Proflex Play plates are colorful surfaces with a game of class or twister. Want to invent your play? You can order plates with any shape, letter, or number.