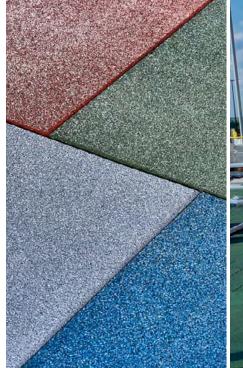

# Plate colors:

PROFLEX SBR rubber plates are available in 5 colors - black, red, green, gray, and blue. The color of the plates is durable, it does not rub off or fade over many years.

Proflex EPDM rubber plates provide almost endless possibilities for arranging your playground - the surface is available in as many as 24 colors, and its properties ensure safe play in all conditions.

#### Go wild with colors:

Proflex EPDM plates come in as many as 24 colors, from muted grays, greens and maroons to the intense colors of summer: yellow, celadon or sky blue.

Proflex Play plates are colorful surfaces with a game of class or twister. Want to invent your play? You can order plates with any shape, letter, or number.

# Plate colors:

Ekoflex rubber plates come in 5 colors - black, red, gray, green and blue. The color of the granules from which the surface is made remains intense regardless of exposure to sunlight and rain or snow.