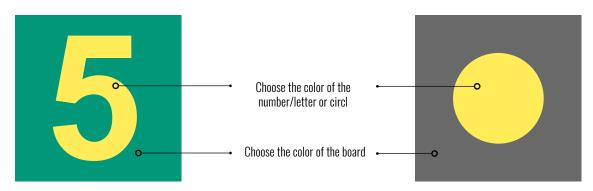

#### Go wild with colors:

Proflex EPDM plates come in as many as 24 colors, from muted grays, greens and maroons to the intense colors of summer: yellow, celadon or sky blue.

Proflex Play plates are colorful surfaces with a game of class or twister. Want to invent your play? You can order plates with any shape, letter, or number.

### Surface features:

- rich color range: choose from 5 SBR colors and 24 EPDM colors
- plates with shapes, numbers, and letters are created based on Proflex SBR and EPDM,
  so they retain all their properties
- they are non-slip, which is key during children's games
- are characterized by high mechanical resistance even the biggest rascals won't be able to handle them.