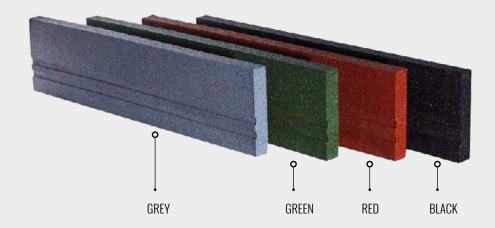

Proflex SBR is layered rubber plates made of SBR rubber granules with a colored top layer. They are resistant to the elements and mechanical damage while remaining soft and safe in case of a fall.

| dimensions    | thickness  | 5 colors |
|---------------|------------|----------|
| 50 cm x 50 cm | 30 – 90 mm | optional |
|               |            | ' ' '    |

# Plate colors:

PROFLEX SBR rubber plates are available in 5 colors - black, red, green, gray, and blue. The color of the plates is durable, it does not rub off or fade over many years.

Proflex EPDM rubber plates provide almost endless possibilities for arranging your playground - the surface is available in as many as 24 colors, and its properties ensure safe play in all conditions.