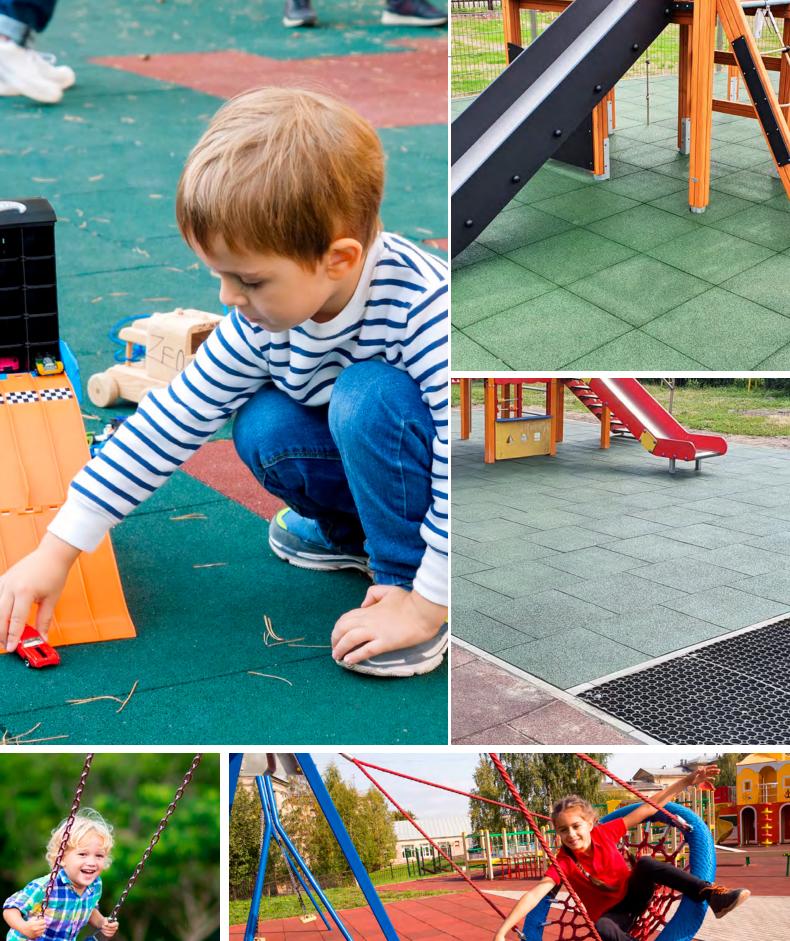

# Rubber surfaces for playgrounds.

Looking for high-quality, reliable rubber plates for playgrounds? You'll find them in MTJ Group's extensive range of surfaces, thanks to which children of all ages will be guaranteed safety while playing.

#### Use of safe surfaces:

- Municipal playgrounds
- Neighborhood playgrounds
- Urban activity zones playgrounds, combined with outdoor gyms
- Playgrounds at Traveler Service Areas
- Playgrounds at kindergartens and nurseries
- Hotel playgrounds
- Backyard playgrounds

## High quality and safety.

#### Quality

Rubber surfaces are made from the highest quality, recycled materials. Plates connected by 16 pins are a guarantee of durability for years.