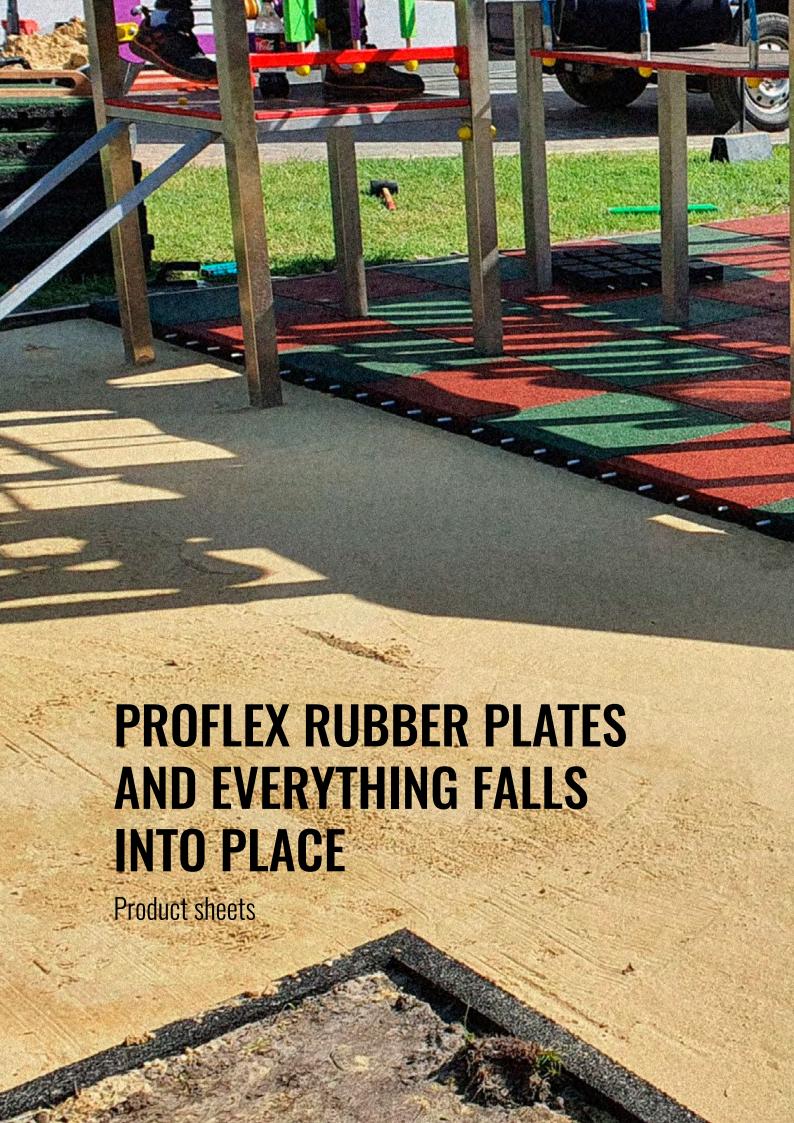

# Assembly methods for Proflex, Ekoflex, and Proflex Play rubber plates

- installation without adhesive
- no concrete foundation is required
- easy installation of joining the plates with dowels

**We produce a surfaces that is installed with 16 dowels -** 4 at each edge of the Proflex, Ekoflex, and Proflex Play plates. This guarantees that the edges will not curl, and the surfaces will remain even for many years.

Each plate has 4 mounting slots at each edge. All you have to do is place the corrugated dowel included in the kit and connect it to the next tile. That's it!

#### Lower investment cost!

A big advantage of the plates is that the installation is done on a 15-20 cm aggregate substructure without the need for a concrete screed, which significantly reduces the cost of installation.