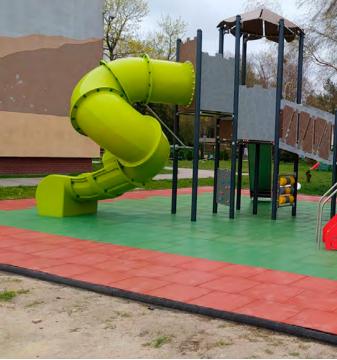

# Rubber surfaces for playgrounds.

Looking for high-quality, reliable rubber plates for playgrounds? You'll find them in MTJ Group's extensive range of surfaces, thanks to which children of all ages will be guaranteed safety while playing.

#### Use of safe surfaces:

- Municipal playgrounds
- Neighborhood playgrounds
- Urban activity zones playgrounds, combined with outdoor gyms
- Playgrounds at Traveler Service Areas
- Playgrounds at kindergartens and nurseries
- Hotel playgrounds
- Backyard playgrounds