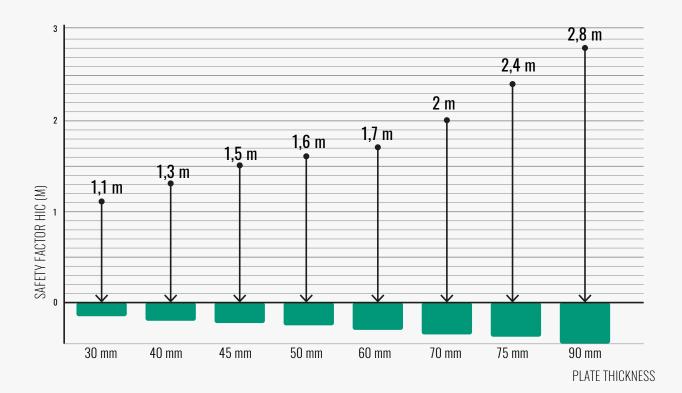

# How to choose the right thickness for the plate?

Proflex plates are marked with HIC certification, which means that, depending on the thickness, they protect against falls from a given height. Before you choose the thickness of the surface, check how high the structures on the playground are or will be. At what height is the highest point from which a child could theoretically fall? Use the chart to choose the right product.