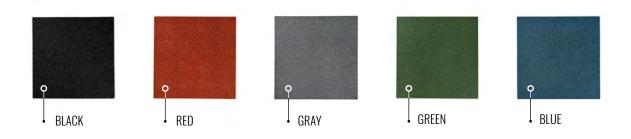

# Plate colors:

PROFLEX SBR rubber plates are available in 5 colors - black, red, green, gray, and blue. The color of the plates is durable, it does not rub off or fade over many years.

Proflex EPDM rubber plates provide almost endless possibilities for arranging your playground - the surface is available in as many as 24 colors, and its properties ensure safe play in all conditions.

# Plate colors:

Ekoflex rubber plates come in 5 colors - black, red, gray, green and blue. The color of the granules from which the surface is made remains intense regardless of exposure to sunlight and rain or snow.