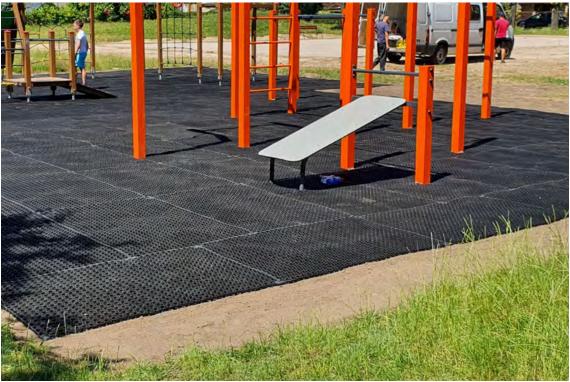

#### Use of safe surfaces:

- Municipal playgrounds
- Neighborhood playgrounds
- Urban activity zones playgrounds, combined with outdoor gyms
- Playgrounds at Traveler Service Areas
- Playgrounds at kindergartens and nurseries
- Hotel playgrounds
- Backyard playgrounds

# Assembly methods for Proflex, Ekoflex, and Proflex Play rubber plates

- installation without adhesive
- no concrete foundation is required
- easy installation of joining the plates with dowels

**We produce a surfaces that is installed with 16 dowels -** 4 at each edge of the Proflex, Ekoflex, and Proflex Play plates. This guarantees that the edges will not curl, and the surfaces will remain even for many years.

# Two ways of laying the plates

**Adjacent (the sides of the plates are in contact with each other)** - gives the possibility of laying a checkerboard

Interleaved (batter arrangement, alternating) - breaks the harmony of the surface