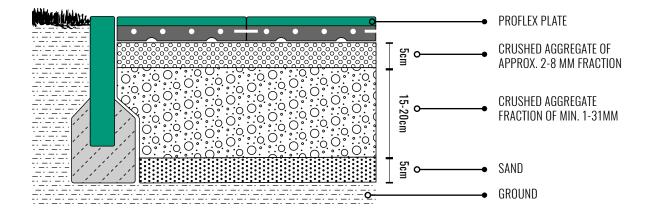

#### Lower investment cost!

A big advantage of the plates is that the installation is done on a 15-20 cm aggregate substructure without the need for a concrete screed, which significantly reduces the cost of installation.