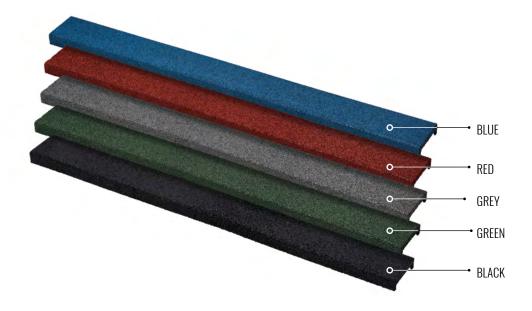

# Plate colors:

Ekoflex rubber plates come in 5 colors - black, red, gray, green and blue. The color of the granules from which the surface is made remains intense regardless of exposure to sunlight and rain or snow.

Proflex Boards, or SBR rubber edging, will find their use in playgrounds with rubber surfaces, but also with sand surfaces. Proflex Boards edging is extremely flexible and thus can be easily bent at any angle.

| dimensions         | thickeness | 4 colors  |  |
|--------------------|------------|-----------|--|
| 100 cm x 25 cm     | 5 cm       | optional  |  |
| 100 0111 X 20 0111 | 5 5        | priorital |  |