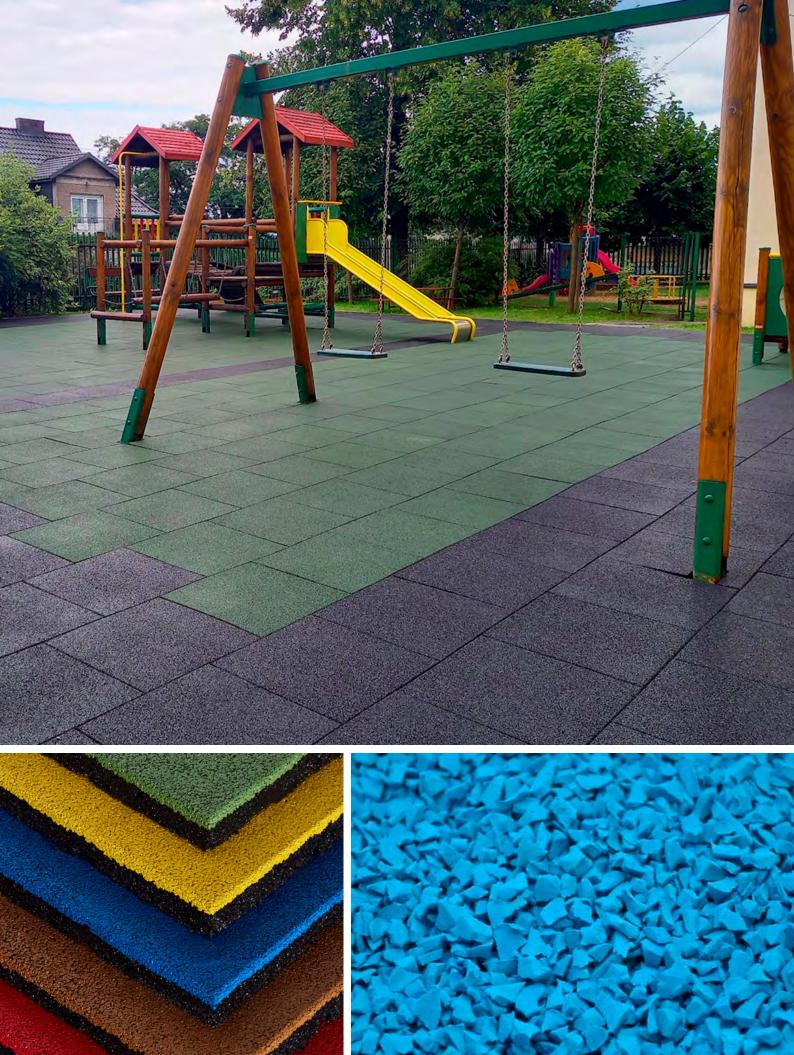

# Rubber surfaces for playgrounds.

Looking for high-quality, reliable rubber plates for playgrounds? You'll find them in MTJ Group's extensive range of surfaces, thanks to which children of all ages will be guaranteed safety while playing.

#### Use of safe surfaces:

- Municipal playgrounds
- Neighborhood playgrounds
- Urban activity zones playgrounds, combined with outdoor gyms
- Playgrounds at Traveler Service Areas
- Playgrounds at kindergartens and nurseries
- Hotel playgrounds
- Backyard playgrounds

## High quality and safety.

#### Quality

Rubber surfaces are made from the highest quality, recycled materials. Plates connected by 16 pins are a guarantee of durability for years.

#### Manufacturing

The surfaces are manufactured by the EU standard PN: EN 1177:2019 and tested for safety.

#### Safety

HIC 1:0-2:8 certification ensures the safety of falling even from a height of 2.8 meters. The plates protect joints and cushion falls.

#### Certificate

PZH certification confirms the safety of use - the surfaces have no negative effects on the skin, the child's respiratory system, or the environment.