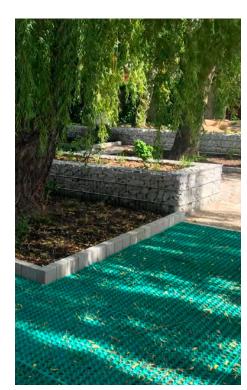

# flexmat

Flexmat is rubber hypertrophic mats that are non-slip and abrasion resistant. They are suitable as a surface for playgrounds and urban activity zones.

Thanks to their construction, they overgrow with grass after some time, remaining a safe and stable surface.

Lower price, high quality, and safety. Flexmat are HIC 3.0 certified, which means they protect against falls from 3 meters

| dimensions      | thickeness | color<br>black or green |
|-----------------|------------|-------------------------|
| 100 cm x 150 cm | 23 mm      | black or green          |

# BEAUTIFUL LAWN AND SAFE FUN!