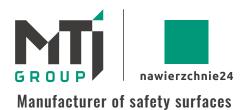

#### Recycling

The SBR and EPDM granules from which we produce surfaces were created based on tire recycling. We have technologies that guarantee complete purification of the semi-finished product so that it meets safety standards.

Proflex SBR is layered rubber plates made of SBR rubber granules with a colored top layer. They are resistant to the elements and mechanical damage while remaining soft and safe in case of a fall.

| dimensions    | thickness  | 5 colors |
|---------------|------------|----------|
| 50 cm x 50 cm | 30 – 90 mm | optional |
|               |            | ' ' '    |

# Plate colors:

PROFLEX SBR rubber plates are available in 5 colors - black, red, green, gray, and blue. The color of the plates is durable, it does not rub off or fade over many years.

Proflex EPDM rubber plates provide almost endless possibilities for arranging your playground - the surface is available in as many as 24 colors, and its properties ensure safe play in all conditions.