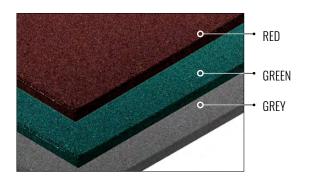

#### Sportflex Color plates.

Sportflex Puzzle Color mats come in 3 color versions - red, green, and gray. The layers are durable and retain their intensity for a long time.

#### **Sportflex Square Color**

Something for opponents of black surface - slabs in color. Available in red, green, and gray. **Intense color** that does not fade or rub off during exercise.