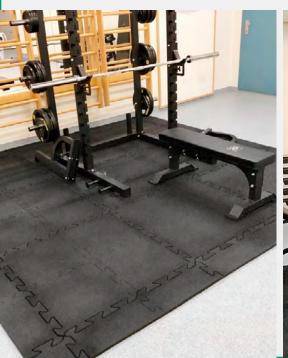

#### High quality and durability.

Spotflex is rubber mats for owners of gyms, fitness and CrossFit rooms, personal trainers, and sports enthusiasts who have their home gyms. They are distinguished by the highest quality, as evidenced by the very high density of the rubber material and the durability tests we conduct on our products. In addition to modern design, they provide safety during exercise - they protect joints, cushion falls, and prevent injuries. Thanks to them, falling weights do not disturb the floor under the surface.

Sportflex rubber mats in the shape of a jigsaw puzzle protect the floor from scratches, protect exercisers from injury and add a modern look to the sports interior.

Each Sportflex product has been tested for safe use - it does not irritate the skin or cause abrasions. No negative impact on the environment has been demonstrated (and the rubber used to make the plates is recycled).

#### **Even floor = even Sporflex surface**

The plates have two sides - beveled and smooth.

The puzzles are laid with the beveled side up. Only this way of installation ensures the safety of exercise.

Durable square-shaped mats of 100 x 100 cm. They protect the floor from scratches, cushion falls, and protect against abrasions. Thanks to them, your clients will appreciate the high comfort of the gym, CrossFit, or fitness room.