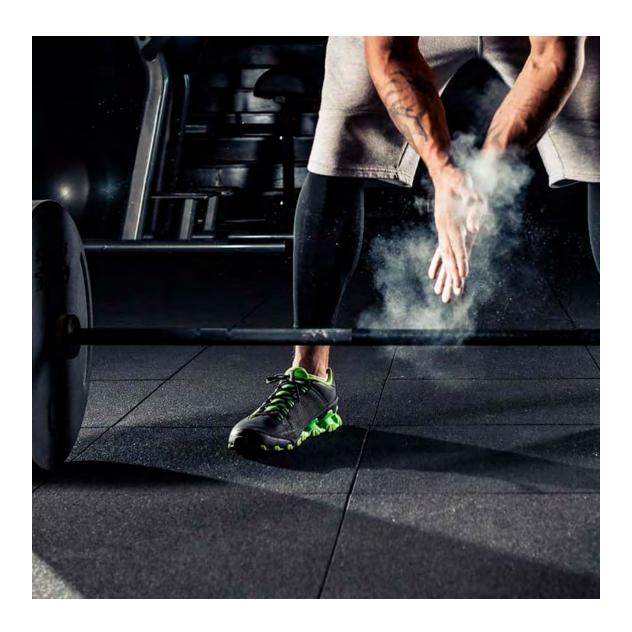

#### SPORTFLEX BLACK

Allow yourself and your customers to enjoy the highest quality. Sportflex Black mats are exceptionally aesthetically pleasing, abrasion resistant, and yet exceptionally soft.

Sportflex PUZZLE Black are rubber surfaces from a Polish manufacturer for fitness and CrossFit gyms. They are scratch-resistant and come in five thicknesses - 10 mm, 15 mm, 20 mm, 25 mm, and 30 mm. The two thicker variants will professionally protect the floor from falling weights and take care of user comfort by dampening sound and vibration. The color of the plates is durable, not abrading or fading over many years.