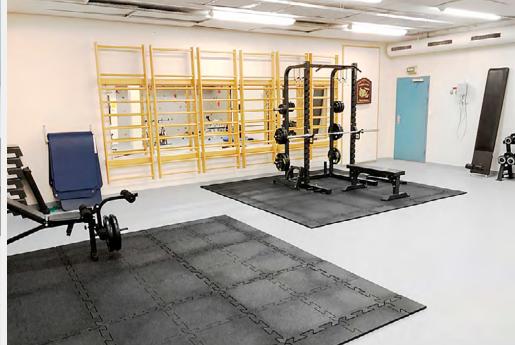

#### High quality and durability.

Spotflex is rubber mats for owners of gyms, fitness and CrossFit rooms, personal trainers, and sports enthusiasts who have their home gyms. They are distinguished by the highest quality, as evidenced by the very high density of the rubber material and the durability tests we conduct on our products. In addition to modern design, they provide safety during exercise - they protect joints, cushion falls, and prevent injuries. Thanks to them, falling weights do not disturb the floor under the surface.

Sportflex rubber mats in the shape of a jigsaw puzzle protect the floor from scratches, protect exercisers from injury and add a modern look to the sports interior.

Each Sportflex product has been tested for safe use - it does not irritate the skin or cause abrasions. No negative impact on the environment has been demonstrated (and the rubber used to make the plates is recycled).

#### **Even floor = even Sporflex surface**

The plates have two sides - beveled and smooth.

The puzzles are laid with the beveled side up. Only this way of installation ensures the safety of exercise.

Durable square-shaped mats of 100 x 100 cm. They protect the floor from scratches, cushion falls, and protect against abrasions. Thanks to them, your clients will appreciate the high comfort of the gym, CrossFit, or fitness room.