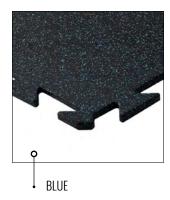

#### Colors of the plates.

SPORTFLEX SUPER BLACK sports mats are available in black with granules in 5 colors - yellow, red, green, gray, and blue. The color of the mats is durable, and does not rub off or fade over many years.