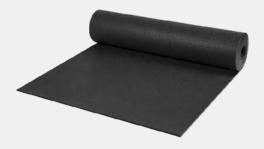

#### Slab cutting

Use a sharp knife to cut the mats, in order to lay them against the wall or in less accessible places.

Sportflex Roll is a mat made of rubber granules, so it has a cushioning function. It will work well in fitness rooms, gyms, sports halls, gymnastics rooms, as well as home gyms.

| dimensions       | thickness            | density                                 |
|------------------|----------------------|-----------------------------------------|
| 100 cm or 125 cm | 2,3,4,5,6,8,10,12 mm | 1050, 950, 860 or 750 kg/m <sup>3</sup> |

#### Features of the mat:

- anti-slip
- floor protection
- cushioning of falls
- easy to maintain
- does not stain clothes

Sportflex Roll - **BLACK** comes only in black color.

Sportflex Roll – **SUPER BLACK** are mats made of rubber granules with the addition of EPDM granules in blue, gray, green, red, and yellow.