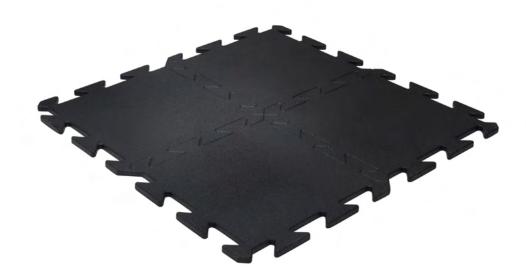

#### SPORTFLEX BLACK

Allow yourself and your customers to enjoy the highest quality. Sportflex Black mats are exceptionally aesthetically pleasing, abrasion resistant, and yet exceptionally soft.

Sportflex PUZZLE Black are rubber surfaces from a Polish manufacturer for fitness and CrossFit gyms. They are scratch-resistant and come in five thicknesses - 10 mm, 15 mm, 20 mm, 25 mm, and 30 mm. The two thicker variants will professionally protect the floor from falling weights and take care of user comfort by dampening sound and vibration. The color of the plates is durable, not abrading or fading over many years.