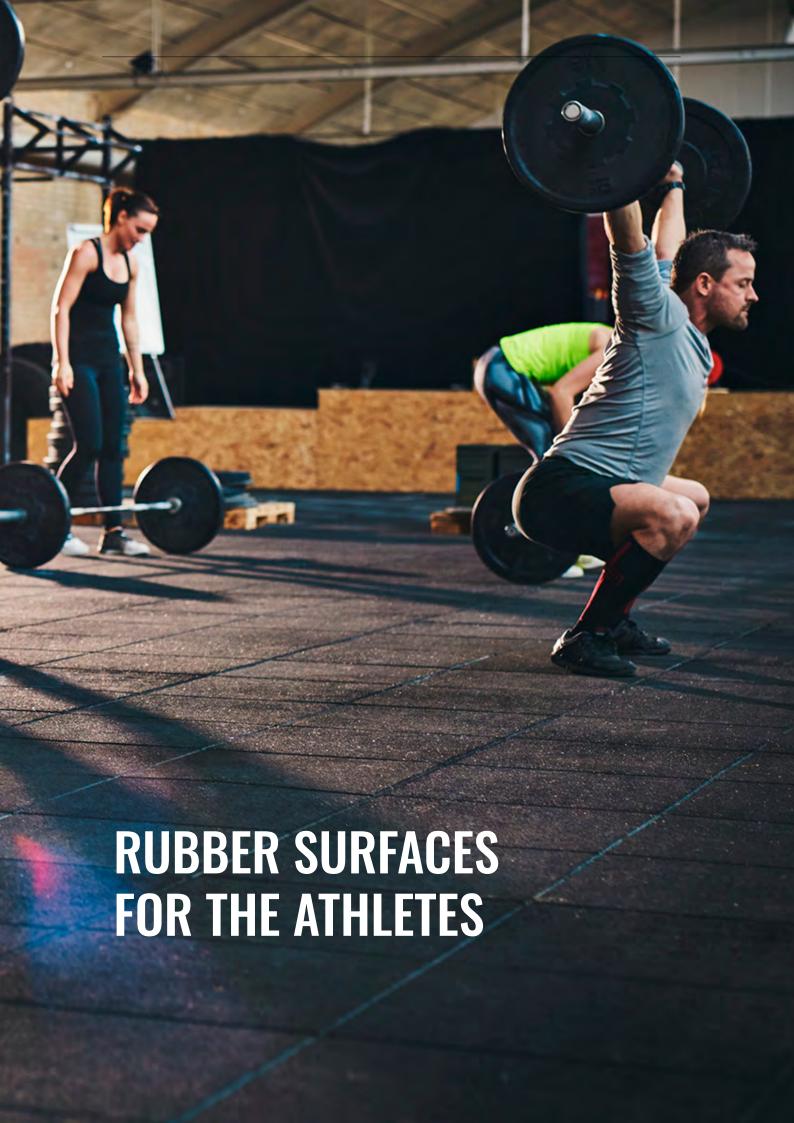

### SURFACES FOR GYMS AND FITNESS ROOMS

sportflex

Manufacturer of safety surfaces

### **SPORTFLEX**

Experience the true durability of mats for gyms and fitness rooms.

Polish product. #wspierajpolskągospodarkę

#### High quality and durability.

Spotflex is rubber mats for owners of gyms, fitness and CrossFit rooms, personal trainers, and sports enthusiasts who have their home gyms. They are distinguished by the highest quality, as evidenced by the very high density of the rubber material and the durability tests we conduct on our products. In addition to modern design, they provide safety during exercise - they protect joints, cushion falls, and prevent injuries. Thanks to them, falling weights do not disturb the floor under the surface.