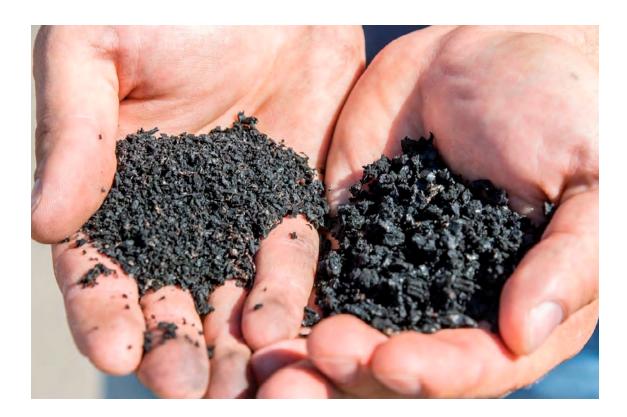

## Choose products from Polish manufacturer MTJ Group and protect our planet.

- · We obtain rubber granules from recycled tires.
- The surface protects the floor, so more time will pass until the next renovation.
- High quality means less frequent disposal of used surface.

Sportflex rubber mats in the shape of a jigsaw puzzle protect the floor from scratches, protect exercisers from injury and add a modern look to the sports interior.

Each Sportflex product has been tested for safe use - it does not irritate the skin or cause abrasions. No negative impact on the environment has been demonstrated (and the rubber used to make the plates is recycled).