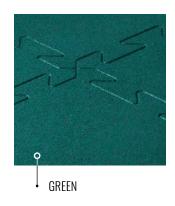

#### Sportflex Color plates.

Sportflex Puzzle Color mats come in 3 color versions - red, green, and gray. The layers are durable and retain their intensity for a long time.