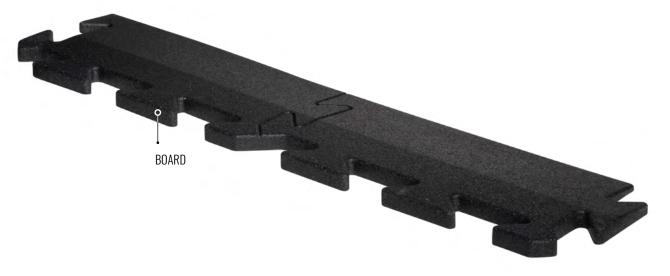

#### **RUBBER ENDINGS**

- Dimensions: 1000 x 160 x 15 mm or 1000 x 160 x 20 mm
- Composition: SBR granules and high-grade polyurethane adhesive
- Shape: 6-layer strip with a gentle slope
- Structure: uniform coating to ensure smooth entrances to the installed mats.
- Color: black, no color additions
- Installation: on a smooth surface, recommended to tighten the trim for increased adhesion

#### How to put together a Sportflex puzzle? Like a puzzle!

We produce mats using molds to cut perfectly even shapes. Each puzzle is the same, so laying the surface is very easy. All you need to do is connect them. The whole thing is surrounded by Sportflex endings.