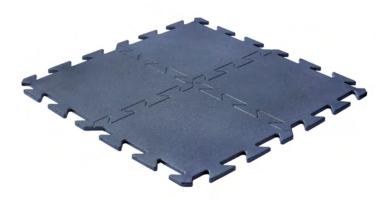

Sportflex rubber mats in the shape of a jigsaw puzzle protect the floor from scratches, protect exercisers from injury and add a modern look to the sports interior.

Each Sportflex product has been tested for safe use - it does not irritate the skin or cause abrasions. No negative impact on the environment has been demonstrated (and the rubber used to make the plates is recycled).

#### How to put together a Sportflex puzzle? Like a puzzle!

We produce mats using molds to cut perfectly even shapes. Each puzzle is the same, so laying the surface is very easy. All you need to do is connect them. The whole thing is surrounded by Sportflex endings.