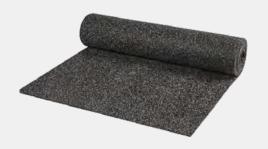

#### Slab cutting

Use a sharp knife to cut the mats, in order to lay them against the wall or in less accessible places.

Sportflex Roll is a mat made of rubber granules, so it has a cushioning function. It will work well in fitness rooms, gyms, sports halls, gymnastics rooms, as well as home gyms.

| dimensions       | thickness            | density                                 |
|------------------|----------------------|-----------------------------------------|
| 100 cm or 125 cm | 2,3,4,5,6,8,10,12 mm | 1050, 950, 860 or 750 kg/m <sup>3</sup> |

#### Features of the mat:

- anti-slip
- floor protection
- cushioning of falls
- easy to maintain
- does not stain clothes

Sportflex Roll - **BLACK** comes only in black color.

Sportflex Roll – **SUPER BLACK** are mats made of rubber granules with the addition of EPDM granules in blue, gray, green, red, and yellow.