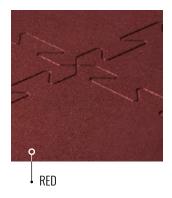

#### Sportflex Color plates.

Sportflex Puzzle Color mats come in 3 color versions - red, green, and gray. The layers are durable and retain their intensity for a long time.