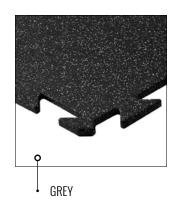

#### Colors of the plates.

SPORTFLEX SUPER BLACK sports mats are available in black with granules in 5 colors - yellow, red, green, gray, and blue. The color of the mats is durable, and does not rub off or fade over many years.

#### Sportflex Color plates.

Sportflex Puzzle Color mats come in 3 color versions - red, green, and gray. The layers are durable and retain their intensity for a long time.