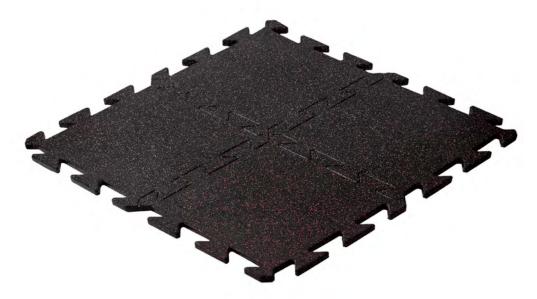

#### SPORTFLEX SUPER BLACK

Puzzle Black with a super mosaic effect. This is the top shelf of aesthetics, convenience of use, and safety.

Mats with the addition of colored EPDM granules increase the attractiveness of the room and additionally help to mask the dirt accumulated during the day.

#### Colors of the plates.

SPORTFLEX SUPER BLACK sports mats are available in black with granules in 5 colors - yellow, red, green, gray, and blue. The color of the mats is durable, and does not rub off or fade over many years.