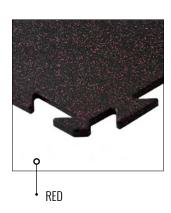

#### Colors of the plates.

SPORTFLEX SUPER BLACK sports mats are available in black with granules in 5 colors - yellow, red, green, gray, and blue. The color of the mats is durable, and does not rub off or fade over many years.

#### Sportflex Color plates.

Sportflex Puzzle Color mats come in 3 color versions - red, green, and gray. The layers are durable and retain their intensity for a long time.