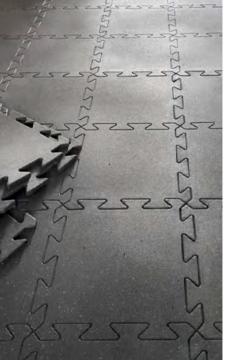

Sportflex rubber mats in the shape of a jigsaw puzzle protect the floor from scratches, protect exercisers from injury and add a modern look to the sports interior.

Each Sportflex product has been tested for safe use - it does not irritate the skin or cause abrasions. No negative impact on the environment has been demonstrated (and the rubber used to make the plates is recycled).

#### How to put together a Sportflex puzzle? Like a puzzle!

We produce mats using molds to cut perfectly even shapes. Each puzzle is the same, so laying the surface is very easy. All you need to do is connect them. The whole thing is surrounded by Sportflex endings.