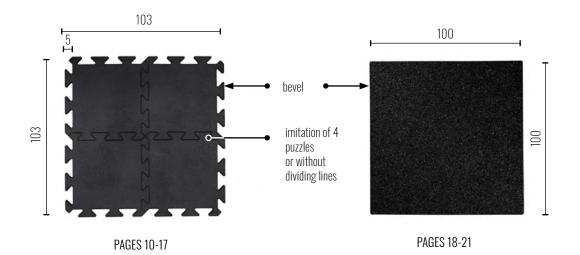

#### Sportflex is available in two shapes.

| puzzle       | thickness  |
|--------------|------------|
| 103 x 103 cm | 10 – 30 mm |

| square       | thickness  |
|--------------|------------|
| 100 x 100 cm | 10 – 45 mm |

#### **Even floor = even Sporflex surface**

The plates have two sides - beveled and smooth.

The puzzles are laid with the beveled side up. Only this way of installation ensures the safety of exercise.

Durable square-shaped mats of 100 x 100 cm. They protect the floor from scratches, cushion falls, and protect against abrasions. Thanks to them, your clients will appreciate the high comfort of the gym, CrossFit, or fitness room.