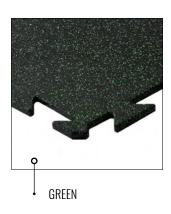

#### Colors of the plates.

SPORTFLEX SUPER BLACK sports mats are available in black with granules in 5 colors - yellow, red, green, gray, and blue. The color of the mats is durable, and does not rub off or fade over many years.

#### Sportflex Color plates.

Sportflex Puzzle Color mats come in 3 color versions - red, green, and gray. The layers are durable and retain their intensity for a long time.