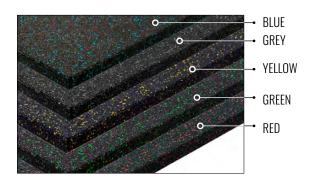

#### SPORTFLEX SUPER BLACK

Puzzle Black with a super mosaic effect. This is the top shelf of aesthetics, convenience of use, and safety.

Mats with the addition of colored EPDM granules increase the attractiveness of the room and additionally help to mask the dirt accumulated during the day.

#### Colors of the plates.

SPORTFLEX SUPER BLACK sports mats are available in black with granules in 5 colors - yellow, red, green, gray, and blue. The color of the mats is durable, and does not rub off or fade over many years.