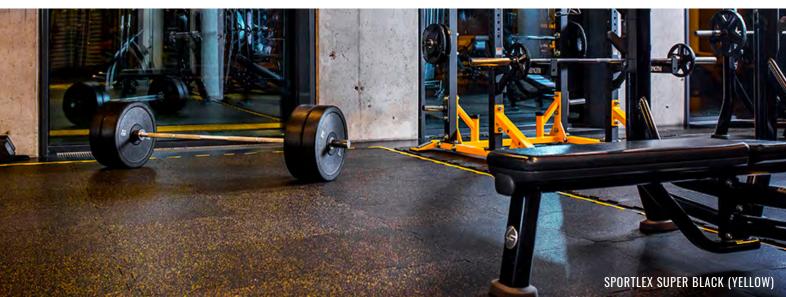

#### SPORTFLEX SUPER BLACK

Puzzle Black with a super mosaic effect. This is the top shelf of aesthetics, convenience of use, and safety.

Mats with the addition of colored EPDM granules increase the attractiveness of the room and additionally help to mask the dirt accumulated during the day.

#### Colors of the plates.

SPORTFLEX SUPER BLACK sports mats are available in black with granules in 5 colors - yellow, red, green, gray, and blue. The color of the mats is durable, and does not rub off or fade over many years.