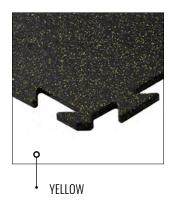

#### Colors of the plates.

SPORTFLEX SUPER BLACK sports mats are available in black with granules in 5 colors - yellow, red, green, gray, and blue. The color of the mats is durable, and does not rub off or fade over many years.