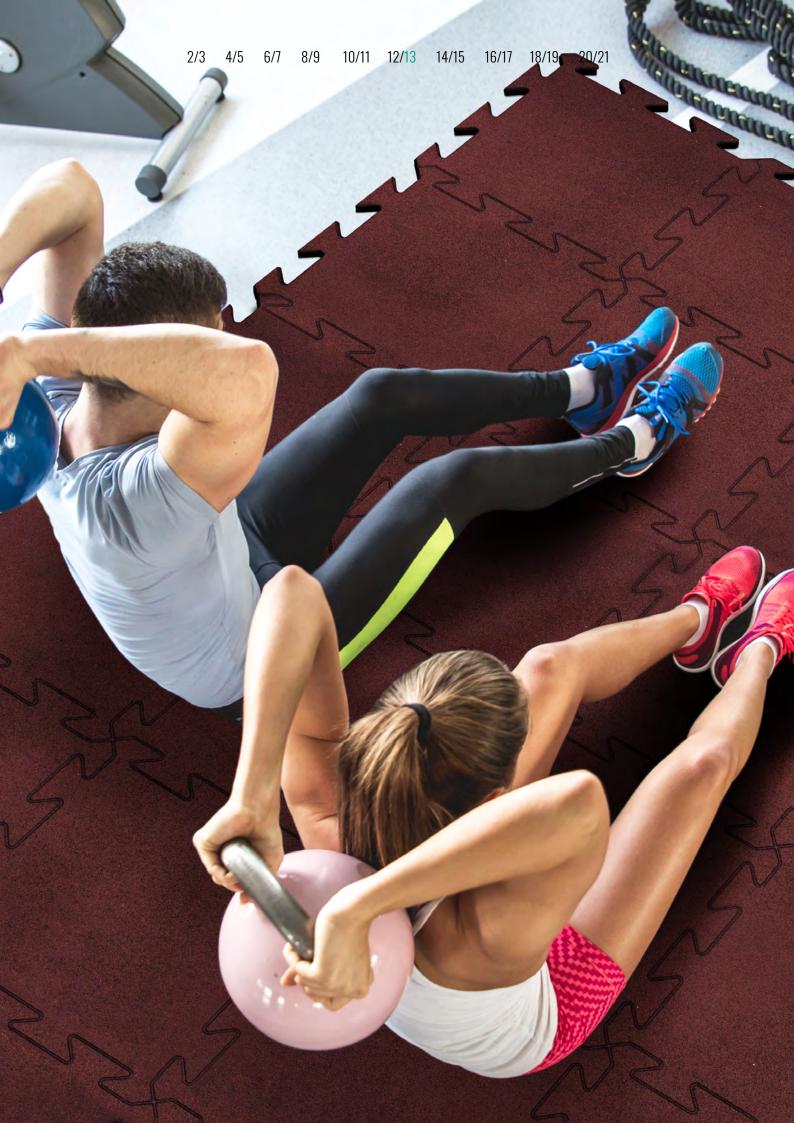

#### High quality and durability.

Spotflex is rubber mats for owners of gyms, fitness and CrossFit rooms, personal trainers, and sports enthusiasts who have their home gyms. They are distinguished by the highest quality, as evidenced by the very high density of the rubber material and the durability tests we conduct on our products. In addition to modern design, they provide safety during exercise - they protect joints, cushion falls, and prevent injuries. Thanks to them, falling weights do not disturb the floor under the surface.

Sportflex rubber mats in the shape of a jigsaw puzzle protect the floor from scratches, protect exercisers from injury and add a modern look to the sports interior.

Each Sportflex product has been tested for safe use - it does not irritate the skin or cause abrasions. No negative impact on the environment has been demonstrated (and the rubber used to make the plates is recycled).